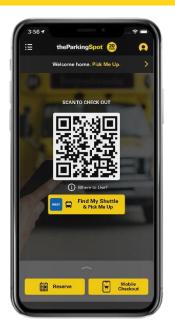

## The Parking Spot delivers amenities that make near-airport parking more enjoyable

- Covered, Uncovered, Valet Parking \*not all parking options available at each location
- App enabled Entry/Exit
- Duick and Friendly Shuttle Service
- Shuttle Tracking App
- Free Reservations
- Luggage Assistance
  - Complimentary Bottled Water
  - Convenient Parking